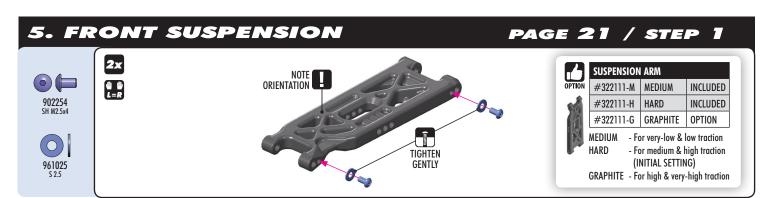

## **New and Improved Parts**

All of these parts are new or updated from the previous versions.

#903316 HEX SCREW SFH M3x16 (10)

#322111-H COMPOSITE SUSPENSION ARM FRONT LOWER - HARD #323111-H COMPOSITE SUSPENSION ARM REAR LOWER - HARD #961025 WASHER S 2.5 (10)

## 3. REAR DRIVETRAIN PAGE 15 / STEP 4 REAR SUSPENSION ARMS 902254 SH M2.5x4 #323111-M | MEDIUM INCLUDED #323111-H HARD INCLUDED #323111-G | GRAPHITE OPTION MEDIUM - For very-low & low traction 961025 - For medium & high traction (INITIAL SETTING) RIGHT TIGHTEN GRAPHITE - For high & very-high traction **FIGHTEN GENTLY**