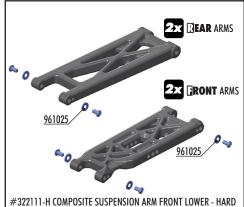

## **New and Improved Parts**

All of these parts are new or updated from the previous versions.

#903316 HEX SCREW SFH M3x16 (10)

#322111-H COMPOSITE SUSPENSION ARM FRONT LOWER - HARD #323111-H COMPOSITE SUSPENSION ARM REAR LOWER - HARD #961025 WASHER S 2.5 (10)