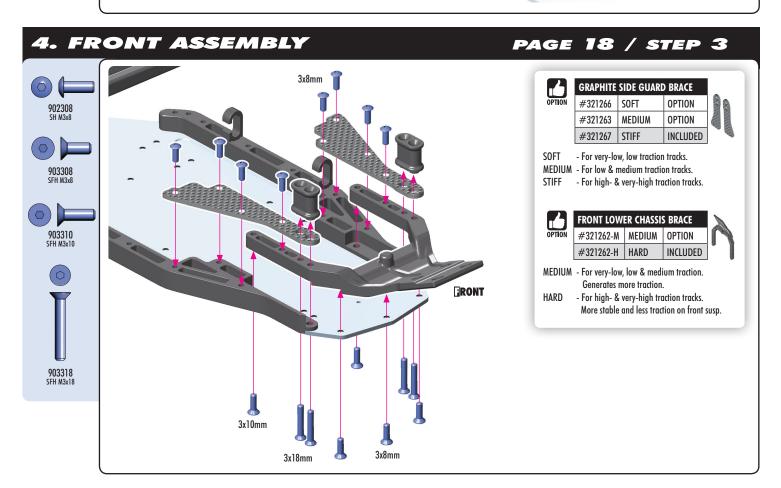

## 3. REAR DRIVETRAIN PAGE 15 / STEP 4 REAR SUSPENSION ARMS 902254 SH M2.5x4 #323111-M | MEDIUM INCLUDED #323111-H HARD INCLUDED #323111-G | GRAPHITE OPTION MEDIUM - For very-low & low traction 961025 - For medium & high traction (INITIAL SETTING) RIGHT TIGHTEN GRAPHITE - For high & very-high traction **FIGHTEN GENTLY**