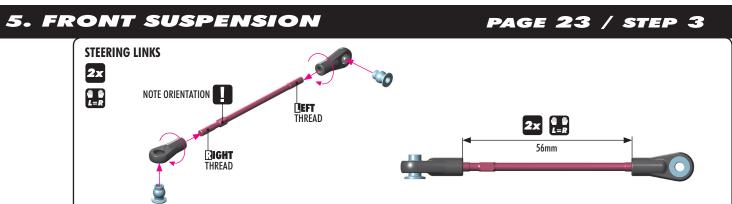

## 

## INSTRUCTION MANUAL SUPPLEMENTARY SHEET

Use this XT2 2018 Supplementary Instruction Sheet along with the standard XT2 Instruction Manual.



## **New and Improved Parts**

All of these parts are new or updated from the previous versions.





#903316 HEX SCREW SFH M3x16 (10)



#322111-H COMPOSITE SUSPENSION ARM FRONT LOWER - HARD #323111-H COMPOSITE SUSPENSION ARM REAR LOWER - HARD #961025 WASHER S 2.5 (10)

## 3. REAR DRIVETRAIN PAGE 15 / STEP 4 REAR SUSPENSION ARMS 902254 SH M2.5x4 #323111-M | MEDIUM INCLUDED #323111-H HARD INCLUDED #323111-G | GRAPHITE OPTION MEDIUM - For very-low & low traction 961025 - For medium & high traction (INITIAL SETTING) RIGHT TIGHTEN GRAPHITE - For high & very-high traction **FIGHTEN GENTLY**