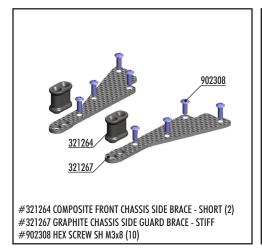

## **New and Improved Parts**

All of these parts are new or updated from the previous versions.

#903316 HEX SCREW SFH M3x16 (10)

#322111-H COMPOSITE SUSPENSION ARM FRONT LOWER - HARD #323111-H COMPOSITE SUSPENSION ARM REAR LOWER - HARD #961025 WASHER S 2.5 (10)