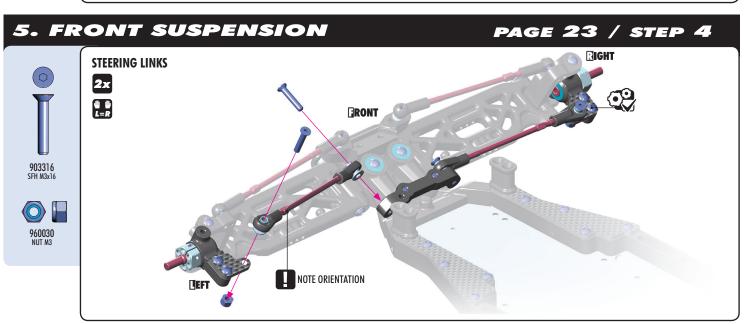

## 

## INSTRUCTION MANUAL SUPPLEMENTARY SHEET

Use this XT2 2018 Supplementary Instruction Sheet along with the standard XT2 Instruction Manual.



## **New and Improved Parts**

All of these parts are new or updated from the previous versions.





#903316 HEX SCREW SFH M3x16 (10)



#322111-H COMPOSITE SUSPENSION ARM FRONT LOWER - HARD #323111-H COMPOSITE SUSPENSION ARM REAR LOWER - HARD #961025 WASHER S 2.5 (10)

## 3. REAR DRIVETRAIN PAGE 15 / STEP 4 REAR SUSPENSION ARMS 902254 SH M2.5x4 #323111-M | MEDIUM INCLUDED #323111-H HARD INCLUDED #323111-G | GRAPHITE OPTION MEDIUM - For very-low & low traction 961025 - For medium & high traction (INITIAL SETTING) RIGHT TIGHTEN GRAPHITE - For high & very-high traction **FIGHTEN GENTLY**